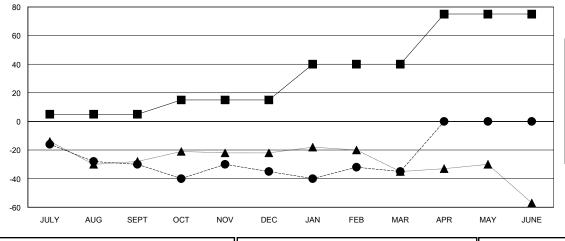

### GOALS AND ACTUAL NEW CLUBS CUMULATIVE

|      | CURRENT YEAR GOALS FOR NEW |
|------|----------------------------|
| мемв | ERS                        |

- CURRENT YEAR ACTUAL MEMBERS

- ▲ - LAST YEAR ACTUAL MEMBERS